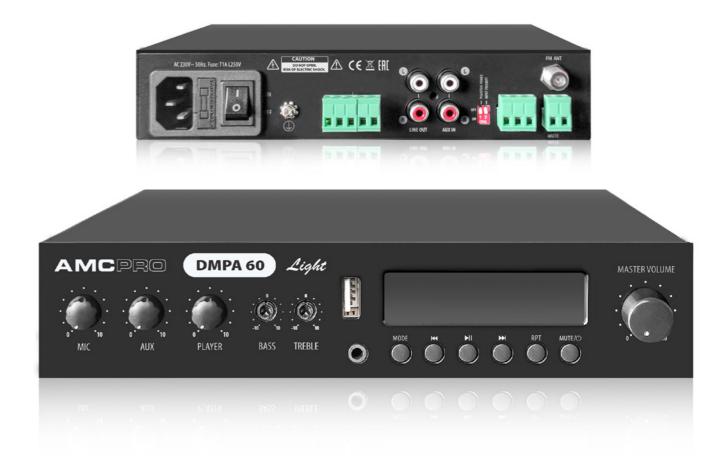

## DMPA 30 Light & DMPA 60 Light

DMPA Light is a Class-D audio amplifier with a switching power supply and 100 V output transformer. Priority microphone input and phantom power to sure easily fit in any public address system. These modern public address mixing amplifiers containing a media USB player with AUX input, Bluetooth and FM radio receivers, 1 microphone input, emergency mute control. The bass and treble controller gives the possibility to get the greatest sound in any place. This series is designed for small public places such as gas stations, small shops, bars, waiting rooms, or any other places that need a compact, reliable, and easy to operate an audio system for continuous daily use. DMPA Light series amplifiers are exceptionally compact and light - the dimensions are only 1U half-rack.

| Technical Specifications   | DMPA Light 30                                                                                                                           | DMPA Light 60     |  |
|----------------------------|-----------------------------------------------------------------------------------------------------------------------------------------|-------------------|--|
| Power supply               | AC 230 V, 50 Hz or DC 24 V                                                                                                              |                   |  |
| Output power               | 30 W                                                                                                                                    | 60 W              |  |
| Outputs                    | Low impedance output: 4 Ω (Phoenix connector)<br>Hi impedance: 100 V (Phoenix connector)<br>Line output (stereo RCA)                    |                   |  |
| MIC inputs                 | Sensitivity: -45 dBu<br>Connector: MIC 1 – Phoenix<br>Priority: MIC 1 only, switchable<br>Phantom power: MIC 1 only, 24 VDC, switchable |                   |  |
| AUX input                  | Low impedance output: 4 Ω (Phoenix connector)<br>Hi impedance: 100 V (Phoenix connector)<br>Line output (stereo RCA)                    |                   |  |
| Stand by power consumption | 6.8 VA                                                                                                                                  | 13.6 VA           |  |
| AC power consumtpion       | 60 VA                                                                                                                                   | 120 VA            |  |
| DC power consumtpion       | 53 VA                                                                                                                                   | 106 VA            |  |
| Phantom power voltage      | 24 V                                                                                                                                    |                   |  |
| Total harmonic distortions | <0.4 %                                                                                                                                  |                   |  |
| S/N ratio                  | 80 dB (line), 75 dB (mic)                                                                                                               |                   |  |
| Frequency response         | 80 Hz - 19 kHz                                                                                                                          |                   |  |
| Equalizer                  | Bass: 140 Hz +/-10 dB<br>Treble: 16 kHz +/-10 dB                                                                                        |                   |  |
| Dimensions                 | 204 x 210 x 44 mm                                                                                                                       | 224 x 210 x 44 mm |  |
| Weight                     | 2.45 kg                                                                                                                                 | 2.57 kg           |  |