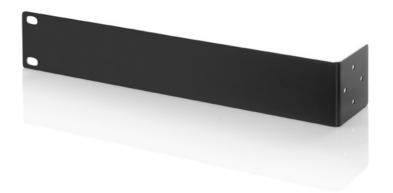

## DMPA Light B1 & DMPA LightB2 rack mounting brackets

**DMPA Light B1 & DMPA Light B2** – Optional steel brackets for mounting 1 or 2 DMPA series amplifiers in 1U equipment rack space.

| Technical Specification | DMPA Light B1    | DMPA Light B2 |
|-------------------------|------------------|---------------|
| Number of DMPA devices  | 1                | 2             |
| Weight                  | 256 g            | 556 g         |
| Height                  | 1 rack unit      |               |
| Material                | Steel            |               |
| Colour                  | Black (RAL 9017) |               |