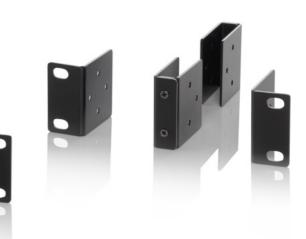

## DMPA Light B1 & DMPA LightB2 rack mounting brackets

**DMPA Light B1 & DMPA Light B2** – Optional steel brackets for mounting 1 or 2 DMPA series amplifiers in 1U equipment rack space.

| Technical Specification | DMPA Light B1    | DMPA Light B2 |
|-------------------------|------------------|---------------|
| Number of DMPA devices  | 1                | 2             |
| Weight                  | 256 g            | 556 g         |
| Height                  | 1 rack unit      |               |
| Material                | Steel            |               |
| Colour                  | Black (RAL 9017) |               |