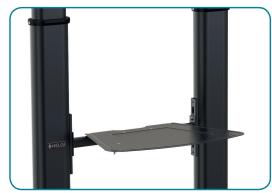

## MOBILE CART FOR MONITORS UP TO 100"

Mobile trolley for monitors up to 100 ". Manually adjustable height. Double column, laptop shelf and camera support included. Horizontal only monitor orientation. H-shaped base and black color.

- Manual height adjustment for correct positioning.
- Cable management to keep everything organized.
- Sturdy steel base.
- The top shelf features an easy installation and free height adjustment.

| Max monitor size | from 60" to 100"                                      |                                                                  |
|------------------|-------------------------------------------------------|------------------------------------------------------------------|
| Settings         | Height                                                | Manual, 135~167 cm (from the floor to the center of the monitor) |
|                  | Inclination                                           | +5° / -10°                                                       |
|                  | Orientation                                           | Horizontal (Landscape mode)                                      |
| Shelves          | Lower                                                 | 33,5x43cm<br>(For laptop, media player etc.)                     |
|                  | Higher                                                | 15x28,5 cm,<br>maximum height 235.5 cm<br>(for video camera)     |
| Compatible VESA  | 400x400,<br>600x400,<br>800x400, 800x600,<br>1000x600 |                                                                  |
| Max. Flow        | AV shelf                                              | 5kg (11lbs)                                                      |
|                  | Camera rack                                           | 5kg (11lbs)                                                      |
|                  | Monitor brackets                                      | 100kg (220lbs)                                                   |
| Color            | Black slate                                           |                                                                  |
| Bracket spacing  | 20~100 cm (L) - 20~60,4 cm (A)                        |                                                                  |
| Warranty         | 2 years on center                                     |                                                                  |