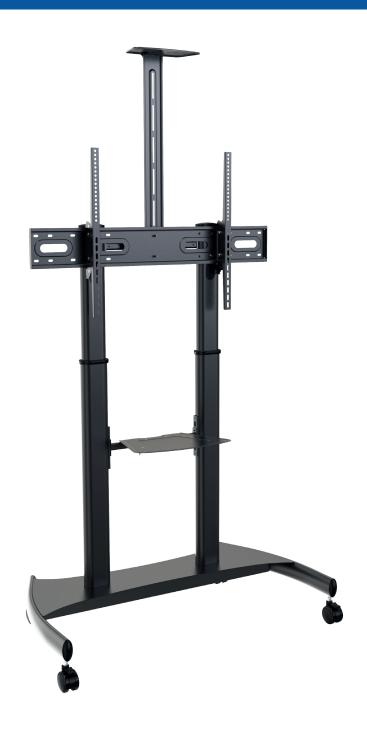

## MOBILE CART FOR MONITORS UP TO 100"

Mobile trolley for monitors up to 100 ". Manually adjustable height. Double column, laptop shelf and camera support included. Horizontal only monitor orientation. H-shaped base and black color.

- Manual height adjustment for correct positioning.
- Cable management to keep everything organized.
- Sturdy steel base.
- The top shelf features an easy installation and free height adjustment.

| Max monitor size | from 60" to 100"                                      |                                                                  |
|------------------|-------------------------------------------------------|------------------------------------------------------------------|
| Settings         | Height                                                | Manual, 135~167 cm (from the floor to the center of the monitor) |
|                  | Inclination                                           | +5° / -10°                                                       |
|                  | Orientation                                           | Horizontal (Landscape mode)                                      |
| Shelves          | Lower                                                 | 33,5x43cm<br>(For laptop, media player etc.)                     |
|                  | Higher                                                | 15x28,5 cm,<br>maximum height 235.5 cm<br>(for video camera)     |
| Compatible VESA  | 400x400,<br>600x400,<br>800x400, 800x600,<br>1000x600 |                                                                  |
| Max. Flow        | AV shelf                                              | 5kg (11lbs)                                                      |
|                  | Camera rack                                           | 5kg (11lbs)                                                      |
|                  | Monitor brackets                                      | 100kg (220lbs)                                                   |
| Color            | Black slate                                           |                                                                  |
| Bracket spacing  | 20~100 cm (L) - 20~60,4 cm (A)                        |                                                                  |
| Warranty         | 2 years on center                                     |                                                                  |