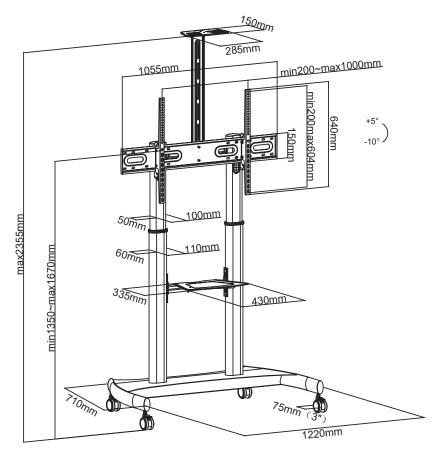

- Manual height adjustment for correct positioning.
- Cable management to keep everything organized.
- Sturdy steel base.
- The top shelf features an easy installation and free height adjustment.

| Max monitor size | from 60" to 100"                                      |                                                                  |
|------------------|-------------------------------------------------------|------------------------------------------------------------------|
| Settings         | Height                                                | Manual, 135~167 cm (from the floor to the center of the monitor) |
|                  | Inclination                                           | +5° / -10°                                                       |
|                  | Orientation                                           | Horizontal (Landscape mode)                                      |
| Shelves          | Lower                                                 | 33,5x43cm<br>(For laptop, media player etc.)                     |
|                  | Higher                                                | 15x28,5 cm,<br>maximum height 235.5 cm<br>(for video camera)     |
| Compatible VESA  | 400x400,<br>600x400,<br>800x400, 800x600,<br>1000x600 |                                                                  |
| Max. Flow        | AV shelf                                              | 5kg (11lbs)                                                      |
|                  | Camera rack                                           | 5kg (11lbs)                                                      |
|                  | Monitor brackets                                      | 100kg (220lbs)                                                   |
| Color            | Black slate                                           |                                                                  |
| Bracket spacing  | 20~100 cm (L) - 20~60,4 cm (A)                        |                                                                  |
| Warranty         | 2 years on center                                     |                                                                  |