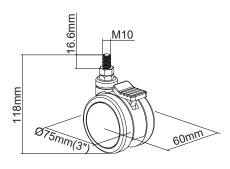

| 5kg (11lbs)                                                      |
|                  | Camera rack                                           | 5kg (11lbs)                                                      |
|                  | Monitor brackets                                      | 100kg (220lbs)                                                   |
| Color            | Black slate                                           |                                                                  |
| Bracket spacing  | 20~100 cm (L) - 20~60,4 cm (A)                        |                                                                  |
| Warranty         | 2 years on center                                     |                                                                  |





The extra-large wheels make it easier to move the cart.