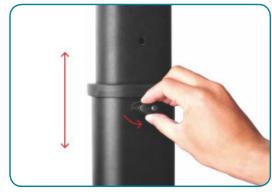

- Manual height adjustment for correct positioning.
- Cable management to keep everything organized.
- Sturdy steel base.
- The top shelf features an easy installation and free height adjustment.

| Max monitor size | from 60" to 100"                                      |                                                                  |
|------------------|-------------------------------------------------------|------------------------------------------------------------------|
| Settings         | Height                                                | Manual, 135~167 cm (from the floor to the center of the monitor) |
|                  | Inclination                                           | +5° / -10°                                                       |
|                  | Orientation                                           | Horizontal (Landscape mode)                                      |
| Shelves          | Lower                                                 | 33,5x43cm<br>(For laptop, media player etc.)                     |
|                  | Higher                                                | 15x28,5 cm,<br>maximum height 235.5 cm<br>(for video camera)     |
| Compatible VESA  | 400x400,<br>600x400,<br>800x400, 800x600,<br>1000x600 |                                                                  |
| Max. Flow        | AV shelf                                              | 5kg (11lbs)                                                      |
|                  | Camera rack                                           | 5kg (11lbs)                                                      |
|                  | Monitor brackets                                      | 100kg (220lbs)                                                   |
| Color            | Black slate                                           |                                                                  |
| Bracket spacing  | 20~100 cm (L) - 20~60,4 cm (A)                        |                                                                  |
| Warranty         | 2 years on center                                     |                                                                  |