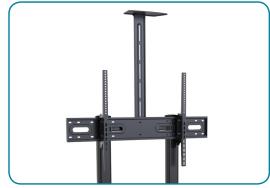

## MOBILE CART FOR MONITORS UP TO 100"

Mobile trolley for monitors up to 100 ". Manually adjustable height. Double column, laptop shelf and camera support included. Horizontal only monitor orientation. H-shaped base and black color.

- Manual height adjustment for correct positioning.
- Cable management to keep everything organized.
- Sturdy steel base.
- The top shelf features an easy installation and free height adjustment.

| Max monitor size | from 60" to 100"                                      |                                                                  |
|------------------|-------------------------------------------------------|------------------------------------------------------------------|
| Settings         | Height                                                | Manual, 135~167 cm (from the floor to the center of the monitor) |
|                  | Inclination                                           | +5° / -10°                                                       |
|                  | Orientation                                           | Horizontal (Landscape mode)                                      |
| Shelves          | Lower                                                 | 33,5x43cm<br>(For laptop, media player etc.)                     |
|                  | Higher                                                | 15x28,5 cm,<br>maximum height 235.5 cm<br>(for video camera)     |
| Compatible VESA  | 400x400,<br>600x400,<br>800x400, 800x600,<br>1000x600 |                                                                  |
| Max. Flow        | AV shelf                                              | 5kg (11lbs)                                                      |
|                  | Camera rack                                           | 5kg (11lbs)                                                      |
|                  | Monitor brackets                                      | 100kg (220lbs)                                                   |
| Color            | Black slate                                           |                                                                  |
| Bracket spacing  | 20~100 cm (L) - 20~60,4 cm (A)                        |                                                                  |
| Warranty         | 2 years on center                                     |                                                                  |