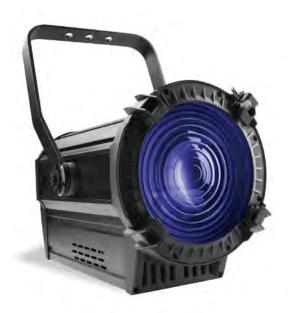

# L-STAGE FRESNEL SL-2 HD/FC

L-STAGE FRESNEL SL-2 is a full colour LED fixture with high-effective optical system, generating excellent colour mixing performance. With HSIC intelligent system, you can mix any colour easily. Colour temperatures from 2700K to 8000K, 16 kinds of professional colour are programmed. Perfect product for TV studio, theatre, exhibition and event applications.

#### **OPTICAL SYSTEM**

Light source: 200 W LED RGBAL LED source lifetime: 50 000 hours CCT: 2 700 K-8 000 K CRI: Ra 90 Beam angle: 15°-45°