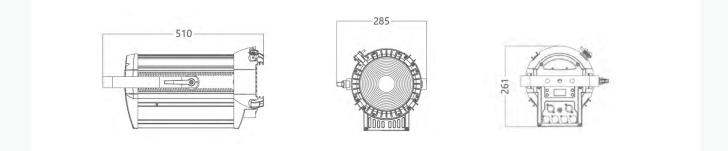

#### **PHYSICAL SPECS**

IP rating: IP20 Ambient temp: 0°C-45°C Body: Extruded aluminum, black colour Size: 510 x 285 x 261 mm Weight: 7.6 kg

### DIMMENSIONS

info@avlbaltic.com | tel +370 3 724 4192 | www.avlbaltic.com AUDIOTONAS Neries krantinė 14 LT-48397 Kaunas, Lithuania