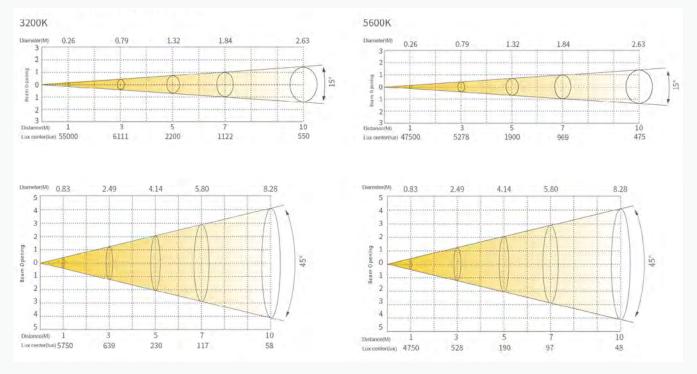

, 16 kinds of professional colour are programmed. Perfect product for TV studio, theatre, exhibition and event applications.

PRODUCT CODE: L-SLS2HCFC

#### **TECHNICAL SPECIFICATION**

#### **OPTICAL SYSTEM**

Light source: 200 W LED RGBAL LED source lifetime: 50 000 hours CCT: 2 700 K-8 000 K CRI: Ra 90 Beam angle: 15°-45°

## ELECTRICAL SPECS

Voltage: 100–240 V AC, 50/60 Hz Max. power: 240 W Power Connection: Power in and out DMX XLR: DMX in and out

#### **CONTROL SYSTEM**

Protocols: DMX512, RDM Dimmer: 0–100 % 16 Bit Display: On board Control, 0–25 Hz Strobe DMX channels: HSIC (8chs), SSP (10chs), TOUR (13chs), TR16 (19chs)

#### **PHYSICAL SPECS**

IP rating: IP20 Ambient temp: 0°C-45°C Body: Extruded aluminum, black colour Size: 510 x 285 x 261 mm Weight: 7.6 kg

## PHOTOMETRICS



## ACCESSORIES (not included)



Barn doors



### DIMMENSIONS





info@avlbaltic.com | tel +370 3 724 4192 | www.avlbaltic.com AUDIOTONAS Neries krantinė 14 LT-48397 Kaunas, Lithuania