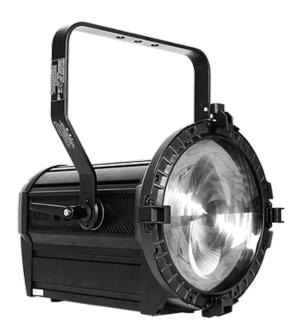

# **L-STAGE SLS-3 HD**

This fixture is designed for TV studio, theater, event and architectural applications. Equipped with high powerful LED source, high CRI and CQS, with energy efficiency and environmental protection features. Electronic zoom 15°–60°, 16bit smooth dimmer. Can be equipped with optional frame for colour filters.

### **OPTICAL SYSTEM**

Light source: 300 W LED

**CCT:** 3 200 K (L-SLS3SW) / 5 600 K (L-SLS3SC)

**CRI:** Ra ≥90 **CQS:** >90

Beam angle: 15°-60°

## **PHYSICAL SPECS**

**IP** rating: IP20

Ambient temp: 0°C-45°C

Body: Extruded aluminum, black colour

**Cooling:** Forced Convection **Size:** 485 x 333 x 322 mm

Weight: 7.8 kg