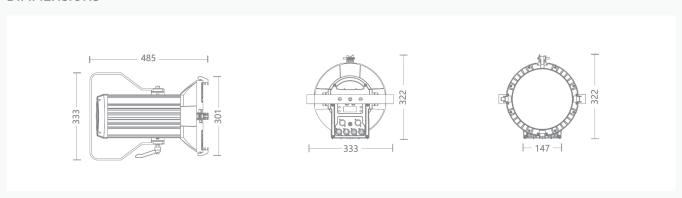

# **DIMMENSIONS**

## **PHYSICAL SPECS**

**IP** rating: IP20

Ambient temp: 0°C-45°C

Body: Extruded aluminum, black colour

**Cooling:** Forced Convection **Size:** 485 x 333 x 322 mm

Weight: 7.8 kg