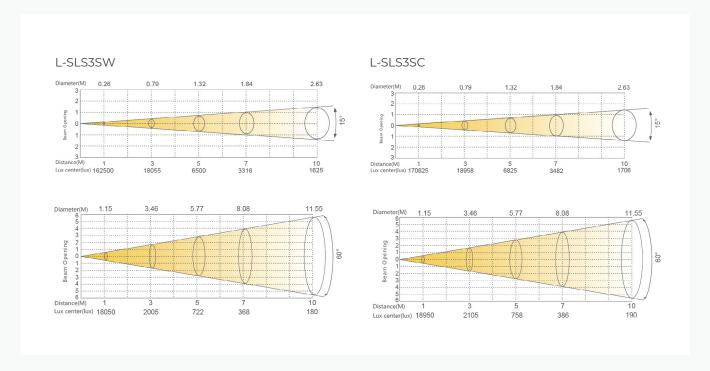

#### **PHOTOMETRICS**

### **OPTICAL SYSTEM**

Light source: 300 W LED

**CCT:** 3 200 K (L-SLS3SW) / 5 600 K (L-SLS3SC)

**CRI:** Ra ≥90 **CQS:** >90

Beam angle: 15°-60°

## **PRODUCT CODES:**

L-SLS3SW – LED Spot SW 3200K L-SLS3SC – LED Spot SC 5600K