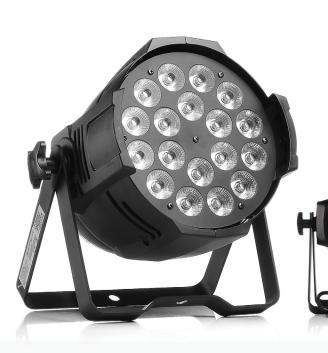

# **MJL 6405 IR** 18x10 W RGBW

A high power LED Par in Aluminium housing with 18x10 W RGBW (4-in-1) LEDs. Equipped with DMX in/ out for daisy chaining multiple units together. It has preset programs that can be used in stand-alone mode. In the DMX settings there is the choice of a few channel modes with preset colours. The Aluminium housing and double stand make the fixture ideal for rental features, being lightweight and easy to setup.

#### **OPTICAL SYSTEM**

Colour spectrum: RGBW Number of LEDs: 18 LED type: 10 W 4 in 1 colour Dispersion: 25°

## **PHYSICAL SPECS**

**Type:** Indoor **Body:** Aluminum, black colour **Cooling:** Fan **Size:** 240 x 200 x 260 mm **Weight:** 3 kg