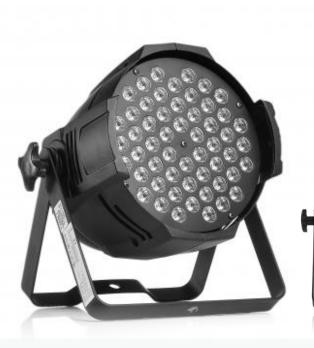

# **MJL 6418** 54x3 W WW

A high power LED Par in Aluminium housing with 54x3 W LEDs. Equipped with DMX in/out for daisy chaining multiple units together. It has preset programs that can be used in stand-alone mode. In the DMX settings there is the choice of a few channel modes with preset colours. The Aluminium housing and double stand make the fixture ideal for rental features, being lightweight and easy to setup.

## **OPTICAL SYSTEM**

**LED source:** 54 pcs 3 W Warm white / Cool white **Electronic Linear Dimmer:** 0-100 %, flicker-free **Beam angle:** 25°, 45° (optional)

## **PHYSICAL SPECS**

Environment Temp: -30°C-50°C Body: Aluminum cast Housing Color: Black /White Size: 250 x 250 x 380 mm Weight: 3 kg