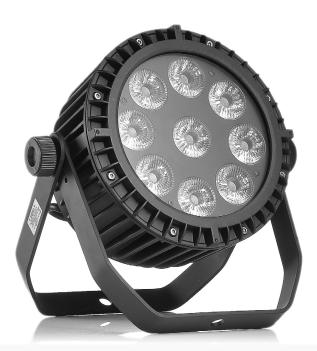

# 9x8 W RGBW

A high power LED Par in Aluminium housing with 9x8 W LEDs. Equipped with DMX in/out for daisy chaining multiple units together. It has preset programs that can be used in stand-alone mode. In the DMX settings there is the choice of a few channel modes with preset colours. The Aluminium housing and double stand make the fixture ideal for rental features, being lightweight and easy to setup.

## **OPTICAL SYSTEM**

Colour spectrum: RGBW Number of LEDs: 9

LED type: 8 W 4 in 1 colour

**Dispersion:** 25°

#### **PHYSICAL SPECS**

Type: Indoor

Body: Aluminum, black colour

**Cooling:** No fan cooling **Size:** 240 x 200 x 260 mm

Weight: 4,7 kg

**Features:** 1 m power cable with Schuko plug included, double bracket included