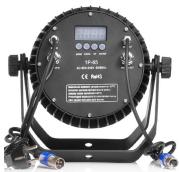

#### **CONTROL SYSTEM**

**DMX mode:** 4-channel, 8-channel **DMX functions:** Sound Active, DMX-512,

Manual, Master slave

**Manual modes:** Colour fade, colour jump, colour macro, slave mode, sound control,

static colour, strobe

Controls: Menu - UP - DOWN - Enter

Indicators: Backlit LCD

### **ELECTRICAL SPECS**

**Operating voltage:** 90-240 V / AC, (50-60 Hz)

Power consumption: 72 W

Power Connection: Schuko power plug

**DMX input:** XLR 3-pin male **DMX Output:** XLR 3-pin female