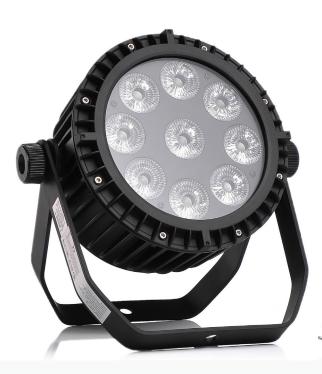

# **MJL 6429** 9x10 W RGBWA

A high power LED Par in Aluminium housing with 9x10 W LEDs. Equipped with DMX in/out for daisy chaining multiple units together. It has preset programs that can be used in stand-alone mode. In the DMX settings there is the choice of a few channel modes with preset colours. The Aluminium housing and double stand make the fixture ideal for rental features, being lightweight and easy to setup.

## **OPTICAL SYSTEM**

**Colour spectrum:** RGBWA **Number of LEDs:** 9 **LED type:** 10 W 5 in 1 colour **Dispersion:** 25°

### **PHYSICAL SPECS**

Type: Indoor Body: Aluminum, black colour Cooling: No fan cooling Size: 240 x 200 x 260 mm Weight: 4,7 kg Features: 1 m power cable with Schuko plug included, double bracket included