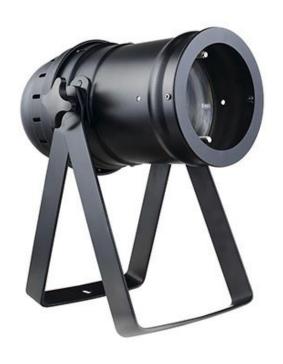

# 100 W COB WW Zoom

COB LED. Equipped with DMX in/ out for daisy chaining multiple units together. It has programs that can be used in stand-alone mode.

The Aluminium housing and double stand make the fixture ideal for rental features, being lightweight and easy to setup.

#### **PHYSICAL SPECS**

**Body:** Aluminum PAR46 **Housing Color:** Black

Cooling: Intelligent fan control and temperature

protection to achieve a silent effect

**Size:** 210 x 210 x 405 mm