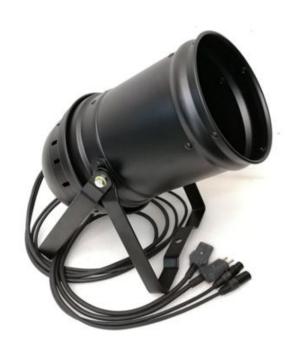

# 200 W COB WW Zoom

PRODUCT CODE: L-6441

#### **PHYSICAL SPECS**

**Body:** Aluminum PAR46 **Housing Color:** Black

Cooling: Intelligent fan control and temperature

protection to achieve a silent effect

**Size:** 225 x 225 x 465 mm

Weight: 3.2 kg