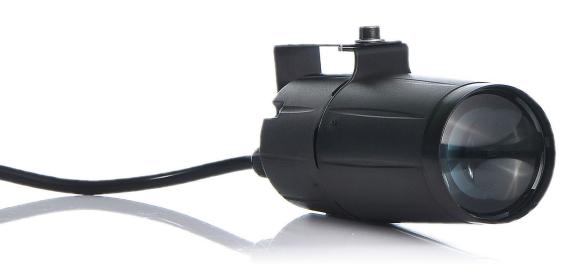

# MJL EL06

1x3 W Spot

**PRODUCT CODE:** MJL-EL06

## **OPTICAL SYSTEM**

**Colour spectrum:** Bright white LED

Number of LEDs: 1

**LED type:** Bright 3 W white LED **Dispersion:** 6°, 12° - degree beam

angle lens also included

### **PHYSICAL SPECS**

Type: Indoor

**Body:** Plastic, black colour **Cooling:** No fan cooling **Size:** 160 x 60 x 60 mm

Weight: 1 kg

Features: 1 m power cable with Schuko

plug included, bracket included