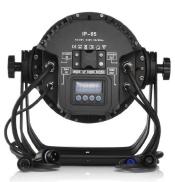

#### **CONTROL SYSTEM**

**DMX mode:** 4/8 CH, 5/9 CH, 6/10 CH

DMX functions: Sound Active, DMX-512, Manual,

Master slave

**Manual modes:** Colour fade, colour jump, colour macro, slave mode, sound control, static

colour. strobe

Controls: Menu - UP - DOWN - Enter

Indicators: Backlit LCD

# **ELECTRICAL SPECS**

Operating voltage: 90-240 V / AC, (50-60 Hz)

Power consumption: 144W / 180W / 216W

Power Connection: Schuko power plug

**DMX input:** XLR 3-pin male **DMX Output:** XLR 3-pin female