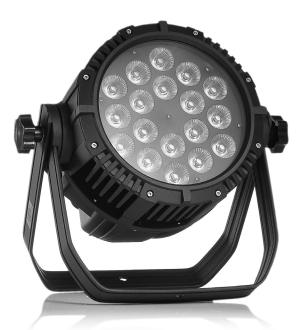

# 18x12 W RGBWA-UV IP65

A high power LED Par in Aluminium housing with 18x12 W (6-in-1) LEDs. Equipped with DMX in/out for daisy chaining multiple units together. It has preset programs that can be used in stand-alone mode. In the DMX settings there is the choice of a few channel modes with preset colours. The Aluminium housing and double stand make the fixture ideal for rental features, being lightweight and easy to setup.

# **OPTICAL SYSTEM**

Colour spectrum: RGBW, RGBWA, RGBWA+UV

Number of LEDs: 18

**LED type:** 12 W 6 in 1 colour

**Dispersion:** 25°

#### **PHYSICAL SPECS**

**Type:** Indoor / Outdoor IP65 **Body:** Aluminum, black colour

**Cooling:** No fan cooling **Size:** 240 x 200 x 260 mm

Weight: 5.2 kg

**Features:** 1 m power cable with Schuko plug included, double bracket included