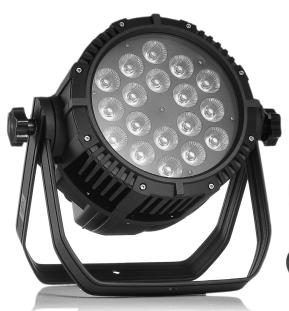

# MJL WP07

# 18x12 W RGBWA-UV IP65

A high power LED Par in Aluminium housing with 18x12 W (6-in-1) LEDs. Equipped with DMX in/out for daisy chaining multiple units together. It has preset programs that can be used in stand-alone mode. In the DMX settings there is the choice of a few channel modes with preset colours. The Aluminium housing and double stand make the fixture ideal for rental features, being lightweight and easy to setup.

# **OPTICAL SYSTEM**

Colour spectrum: RGBW, RGBWA, RGBWA+UV

Number of LEDs: 18

**LED type:** 12 W 6 in 1 colour

**Dispersion:** 25°

#### **PHYSICAL SPECS**

**Type:** Indoor / Outdoor IP65 **Body:** Aluminum, black colour

**Cooling:** No fan cooling **Size:** 240 x 200 x 260 mm

Weight: 5.2 kg

**Features:** 1 m power cable with Schuko plug included, double bracket included