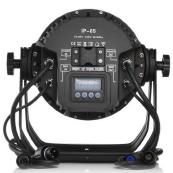

#### **CONTROL SYSTEM**

**DMX mode:** 4/8 CH, 5/9 CH, 6/10 CH

**DMX functions:** Sound Active, DMX-512, Manual,

Master slave

**Manual modes:** Colour fade, colour jump, colour macro, slave mode, sound control, static

colour. strobe

Controls: Menu - UP - DOWN - Enter

Indicators: Backlit LCD

# **ELECTRICAL SPECS**

Operating voltage: 90-240 V / AC, (50-60 Hz)

Power consumption: 144W / 180W / 216W

Power Connection: Schuko power plug

**DMX input:** XLR 3-pin male **DMX Output:** XLR 3-pin female