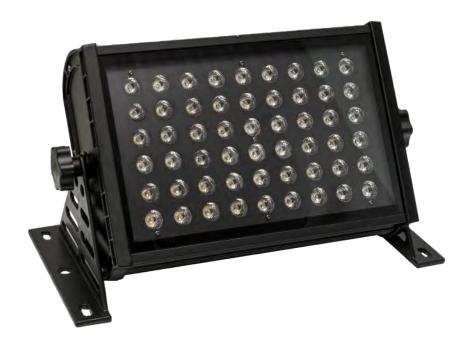

# 54x3 W WW

PRODUCT CODE: MJL-WW09

## **OPTICAL SYSTEM**

Colour spectrum: WW (3200K - warm white)

Number of LEDs: 54

**LED type:** 3 W **Dispersion:** 25°

Low power consumption, high brightness,

rich bright colors

### **PHYSICAL SPECS**

**Type:** Indoor/outdoor

**IP rating:** IP 65

Body: Aluminum, black colour

**Cooling:** Passive **Weight:** 7 kg