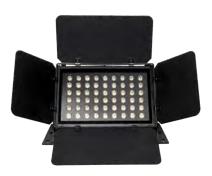

# 54x3 W WW

PRODUCT CODE: MJL-WW09

## **OPTICAL SYSTEM**

Colour spectrum: WW (3200K - warm white)

Number of LEDs: 54

**LED type:** 3 W **Dispersion:** 25°

Low power consumption, high brightness,

rich bright colors

### **PHYSICAL SPECS**

**Type:** Indoor/outdoor

**IP rating:** IP 65

Body: Aluminum, black colour

**Cooling:** Passive **Weight:** 7 kg